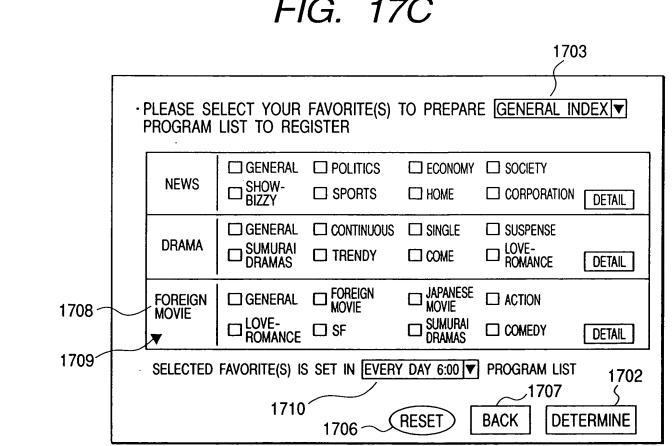

#### FIG. 17C

N 6

FIG. 18A

|                                               | JUNE 29, 1998 (SN) 21:00                                         |              |                                     |                |                                             |  |  |
|-----------------------------------------------|------------------------------------------------------------------|--------------|-------------------------------------|----------------|---------------------------------------------|--|--|
| THIS WEEK RECOMMENDED PROGRAM (GENERAL INDEX) |                                                                  |              |                                     |                |                                             |  |  |
|                                               | DRAMA 0000                                                       | FOREIGN XXXX | DRAMA $\Delta \Delta \Delta \Delta$ | SPORTS O X X X | $\boxed{DRAMA} \times \times \Delta \Delta$ |  |  |
|                                               |                                                                  |              |                                     |                |                                             |  |  |
| ŀ                                             | PICTURE RECORDING<br>RESERVATION : 012<br>VIEW RESERVATION : 013 | 014<br>015   | ····                                | ·····          | · · · · · · · · · · · · · · · · ·           |  |  |
|                                               |                                                                  |              |                                     |                |                                             |  |  |
|                                               | -                                                                |              |                                     |                |                                             |  |  |
|                                               |                                                                  |              |                                     |                |                                             |  |  |
|                                               |                                                                  |              |                                     |                |                                             |  |  |
|                                               |                                                                  |              |                                     |                |                                             |  |  |
|                                               |                                                                  |              |                                     | ·<br>·         |                                             |  |  |